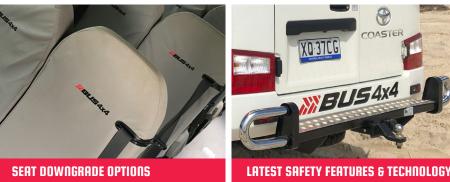

- Proven and tested Bus 4x4 AWD Conversion Kit
- Modified Front Suspension and Upgraded Rear Suspension
- 210mm Lift over Factory Standard
- Standard, All Terrain (A/T) or Super Single Tyres
- Available as 18 passengers + driver (17 seats + 1 wheelchair + driver)

Australian models, please check with your Bus 4x4 distributor for the Toyota models available in your country

| ghting<br>Step Lights<br>ning Mechanism<br>Reverse Beeper<br>dification<br>o / Safety Equipment Locker<br>Super Singles |  |  |
|-------------------------------------------------------------------------------------------------------------------------|--|--|
| ning Mechanism<br>Reverse Beeper<br>dification<br>n / Safety Equipment Locker                                           |  |  |
| ning Mechanism<br>Reverse Beeper<br>dification<br>n / Safety Equipment Locker                                           |  |  |
| Reverse Beeper<br>dification<br>n / Safety Equipment Locker                                                             |  |  |
| lification<br>/ Safety Equipment Locker                                                                                 |  |  |
| n / Safety Equipment Locker                                                                                             |  |  |
|                                                                                                                         |  |  |
| Super Singles                                                                                                           |  |  |
|                                                                                                                         |  |  |
|                                                                                                                         |  |  |
| Fire Extinguisher                                                                                                       |  |  |
|                                                                                                                         |  |  |
| Logo Embroidery)                                                                                                        |  |  |
| :                                                                                                                       |  |  |
| ical Split Lift System                                                                                                  |  |  |
| with Recessed Floor Track Anchorage Kits                                                                                |  |  |
| ash Restraint Kit                                                                                                       |  |  |
| ts                                                                                                                      |  |  |
|                                                                                                                         |  |  |
|                                                                                                                         |  |  |
| Rear Facing Supervisor Seat                                                                                             |  |  |
| oler                                                                                                                    |  |  |
| stem****                                                                                                                |  |  |
|                                                                                                                         |  |  |
| er to Toyota (New Vehicle)                                                                                              |  |  |
| Ionths                                                                                                                  |  |  |
|                                                                                                                         |  |  |