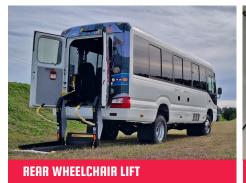

Australian models, please check with your Bus 4x4 distributor for the Toyota models available in your country

| ghting<br>Step Lights<br>ning Mechanism<br>Reverse Beeper<br>dification<br>o / Safety Equipment Locker<br>Super Singles |  |  |
|-------------------------------------------------------------------------------------------------------------------------|--|--|
| ning Mechanism<br>Reverse Beeper<br>dification<br>n / Safety Equipment Locker                                           |  |  |
| ning Mechanism<br>Reverse Beeper<br>dification<br>n / Safety Equipment Locker                                           |  |  |
| Reverse Beeper<br>dification<br>n / Safety Equipment Locker                                                             |  |  |
| lification<br>/ Safety Equipment Locker                                                                                 |  |  |
| n / Safety Equipment Locker                                                                                             |  |  |
|                                                                                                                         |  |  |
| Super Singles                                                                                                           |  |  |
|                                                                                                                         |  |  |
|                                                                                                                         |  |  |
| Fire Extinguisher                                                                                                       |  |  |
|                                                                                                                         |  |  |
| Logo Embroidery)                                                                                                        |  |  |
| :                                                                                                                       |  |  |
| ical Split Lift System                                                                                                  |  |  |
| with Recessed Floor Track Anchorage Kits                                                                                |  |  |
| ash Restraint Kit                                                                                                       |  |  |
| ts                                                                                                                      |  |  |
|                                                                                                                         |  |  |
|                                                                                                                         |  |  |
| Rear Facing Supervisor Seat                                                                                             |  |  |
| oler                                                                                                                    |  |  |
| stem****                                                                                                                |  |  |
|                                                                                                                         |  |  |
| er to Toyota (New Vehicle)                                                                                              |  |  |
| Ionths                                                                                                                  |  |  |
|                                                                                                                         |  |  |