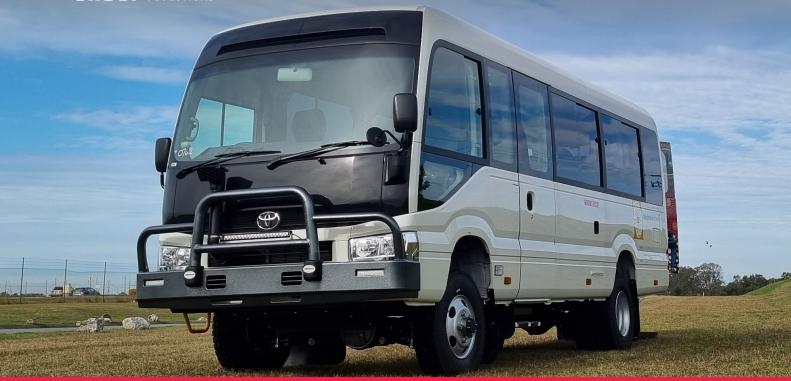

## 70 SERIES TOYOTA COASTER 4X4 WHEELCHAIR CONVERSION

The Bus 4x4 Full Time AWD Conversion Kit with High and Low Range 4x4 to suit Toyota Coaster (50 and 70 Series) comes standard with a 210mm lift and modified Front and Rear Suspension

The Bus 4x4 AWD Conversion enables the Toyota Coaster to have better ground clearance with greater traction and control. The wheelchair lift is modified to accommodate the 210mm lift over the factory standard to ensure a safe and reliable operation across all challenging terrain.

- Proven and tested Bus 4x4 AWD Conversion Kit
- Modified Front Suspension and Upgraded Rear Suspension
- 210mm Lift over Factory Standard
- Standard, All Terrain (A/T) or Super Single Tyres
- Available as 18 passengers + driver (17 seats + 1 wheelchair + driver)