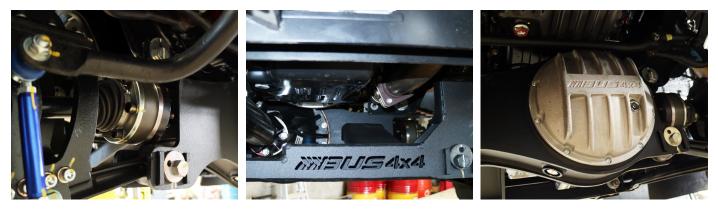

## 70 SERIES TOYOTA COASTER 4X4 WHEELCHAIR CONVERSION

The Bus 4x4 Full Time AWD Conversion Kit with High and Low Range 4x4 to suit Toyota Coaster (50 and 70 Series) comes standard with a 210mm lift and modified Front and Rear Suspension

- Proven and tested Bus 4x4 AWD Conversion Kit
- Modified Front Suspension and Upgraded Rear Suspension
- 210mm Lift over Factory Standard
- Standard, All Terrain (A/T) or Super Single Tyres
- Available as 18 passengers + driver (17 seats + 1 wheelchair + driver)