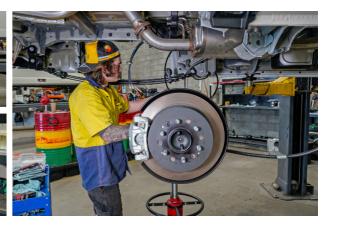

### **Bus 4x4 Conversions**

Coming straight from the Bus 4x4 workshop is a series of 4x4 conversions of Toyota HiAces and Toyota Coasters that our team has been working on.

Want to learn more about our <u>4x4 conversions?</u> Call us on **1300 287 494** to talk to our team or <u>visit our website</u>.

## **Bus 4x4 Kitshop**

Bus 4×4 is one of the leading companies in Australia offering professionally engineered AWD Conversion Kits to suit Toyota HiAces and Toyota Coasters.

Offering modified independent front suspension for increased comfort and higher ground clearance to ride above obstacles, our AWD Conversion Kit makes these vehicles ideal for mining operations, remote schools, tour operators and motorhome conversions.