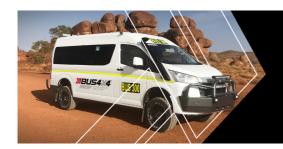

### **Bus 4x4 Conversions**

Coming straight from the Bus 4x4 workshop is a series of 4x4 conversions of Toyota HiAces and Toyota Coasters that our team has been working on.

Want to learn more about our <u>4x4 conversions?</u> Call us on **1300 287 494** to talk to our team or <u>visit our website</u>.

## **Bus 4x4 Kitshop**

Bus 4×4 is one of the leading companies in Australia offering professionally engineered AWD Conversion Kits to suit Toyota HiAces and Toyota Coasters.

Offering modified independent front suspension for increased comfort and higher ground clearance to ride above obstacles, our AWD Conversion Kit makes these vehicles ideal for mining operations, remote schools, tour operators and motorhome conversions.

If you would like to learn more about our <u>Bus 4x4 conversions kits</u>, visit <u>our website</u> or email enquiries@bus4x4.com.au