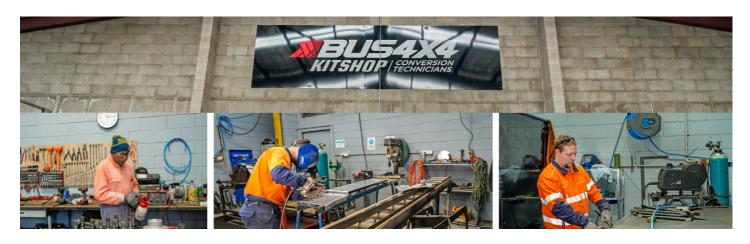

## **Bus 4x4 Kitshop**

Bus 4×4 is one of the leading companies in Australia offering professionally engineered AWD Conversion Kits to suit Toyota HiAces and Toyota Coasters.

Offering modified independent front suspension for increased comfort and higher ground clearance to ride above obstacles, our AWD Conversion Kit makes these vehicles ideal for mining operations, remote schools, tour operators and motorhome conversions.

If you would like to learn more about our <u>Bus 4x4 conversions kits</u>, visit <u>our website</u> or email enquiries@bus4x4.com.au