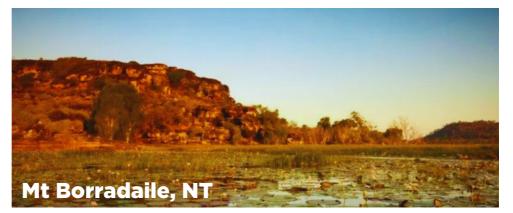

# PID YOU Know ?

Image credit: Australian Traveller

Looking for a magical getaway?

Head to Mt Borradaile in the Northern Territory and be amazed by some of the most spectacular rock arts in Australia!

Mt Borradaile is a sacred Aboriginal site located in northwest Arnhem Land, and is highly recommended for experienced 4WD enthusiasts.

Learn more about Mt Borradaile <u>here</u>.

If you are looking to hire a 4WD bus for your next adventure, <u>contact our team</u> today.