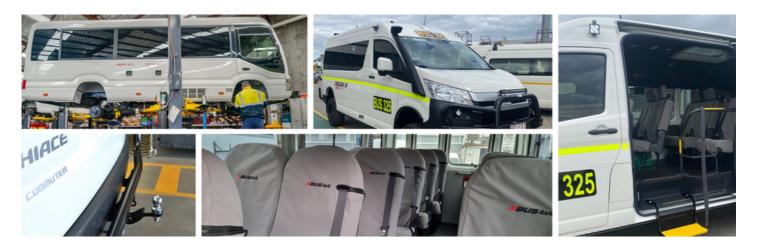

#### **Bus 4x4 Conversions**

This month our team has been busy building <u>Bus 4x4 conversions</u> of <u>Toyota</u> <u>HiAce</u> and <u>Toyota Coaster</u> with tour and mining custom specifications including:

- Seat reduction for more storage space
- Electric step
- USB ports on all seats
- Rear Protection and Tow Bars
- ROPS and Cargo barrier
- Side Protection Rails
- and much more...

Want to learn more about our <u>4x4 conversions</u>? Call us on **1300 287 494** to talk to our team or visit <u>our website</u>.

#### **Bus 4x4 Deliveries**

A quick recap of our latest deliveries.

In the picture on the left is Phill Hargreaves from  $\frac{Bus 4x4}{Bus 4x4}$  with Paul Kelly from Built Robotics accepting the delivery of their new SLWB HiAce van.