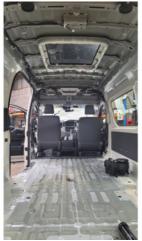

# **Bus 4x4 Workshop Highlight**

This unique vehicle was delivered to our customer late last year, and is now back in our workshop for a winch bar and swivel seat.

## **Bus 4x4 Conversions**

As the wetter months approach in Queensland, we have been busy building professionally engineered and reliable 4x4 conversions of Toyota HiAce and Toyota Coaster for our clients operating in remote areas.