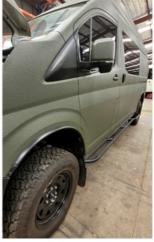

# **Bus 4x4 Workshop Highlight**

This unique vehicle was delivered to our customer late last year, and is now back in our workshop for a winch bar and swivel seat.

## **Bus 4x4 Conversions**

As the wetter months approach in Queensland, we have been busy building professionally engineered and reliable 4x4 conversions of Toyota HiAce and Toyota Coaster for our clients operating in remote areas.