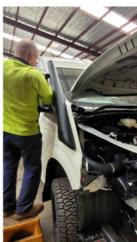

# **Bus 4x4 Workshop Highlight**

This unique vehicle was delivered to our customer late last year, and is now back in our workshop for a winch bar and swivel seat.