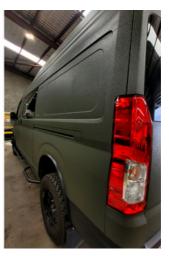

# **Bus 4x4 Workshop Highlight**

This unique vehicle was delivered to our customer late last year, and is now back in our workshop for a winch bar and swivel seat.

## **Bus 4x4 Conversions**

As the wetter months approach in Queensland, we have been busy building professionally engineered and reliable 4x4 conversions of Toyota HiAce and Toyota Coaster for our clients operating in remote areas.