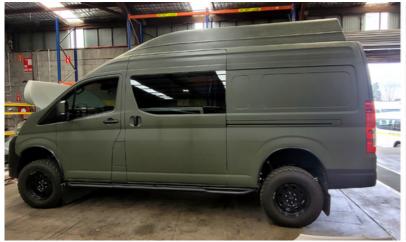

# **Bus 4x4 Workshop Highlight**

This unique vehicle was delivered to our customer late last year, and is now back in our workshop for a winch bar and swivel seat.