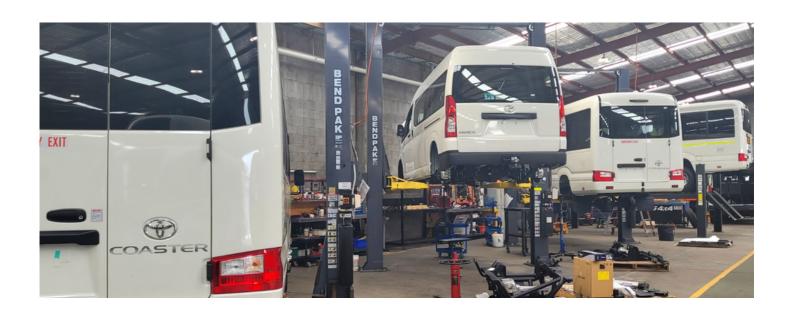

## **Bus 4x4 Conversions**

As the wetter months approach in Queensland, we have been busy building professionally engineered and reliable 4x4 conversions of Toyota HiAce and Toyota Coaster for our clients operating in remote areas.

Our custom built 4WD vehicles are manufactured and certified under Second Stage of Manufacture Type Approvals issued under the Road Vehicle Standards Act 2018 (RVSA), and are built to meet all your off-road challenges.