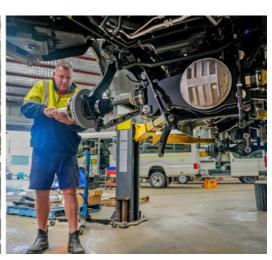

# **Bus 4x4 Workshop Highlight**

This unique vehicle was delivered to our customer late last year, and is now back in our workshop for a winch bar and swivel seat.