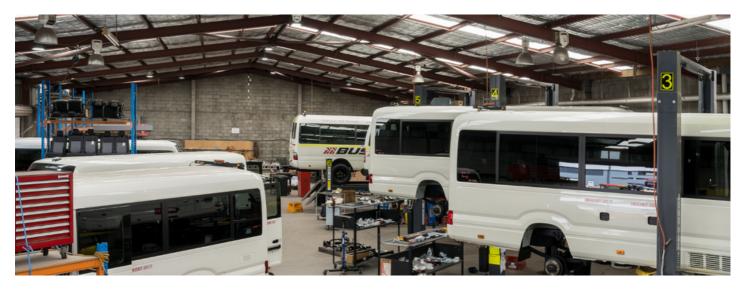

## **Bus 4x4 Workshop Highlight**

December has been a very productive month for our team at Bus 4x4 as we continue to help our clients meet their 4WD requirements with our professional engineered conversion kits to suit <u>Toyota HiAce</u> and <u>Toyota Coaster</u>.