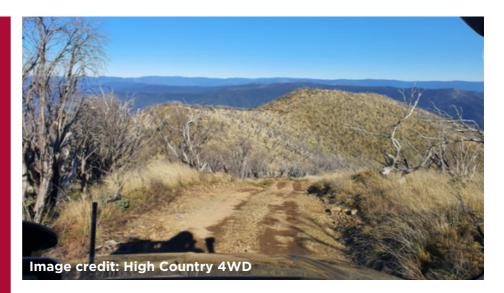

# DDD YOU Know ?

Your next 4x4 destination: Blue Rag Range Track (VIC)

Nestled within the Victorian High Country, this iconic trail promises 4x4 enthusiasts an unforgettable adventure amid stunning alpine landscapes.

Strap in for an exhilarating ride as you navigate through rocky ascents, steep descents, and challenging terrains that will put your 4WD skills to the test.