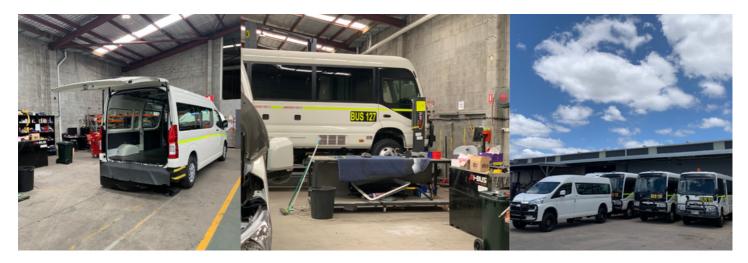

### **BUS 4x4 UPDATES**

Revved up and ready to roll, our team have had a busy month... working on a number of upgrades on some of our converted HiAce models.